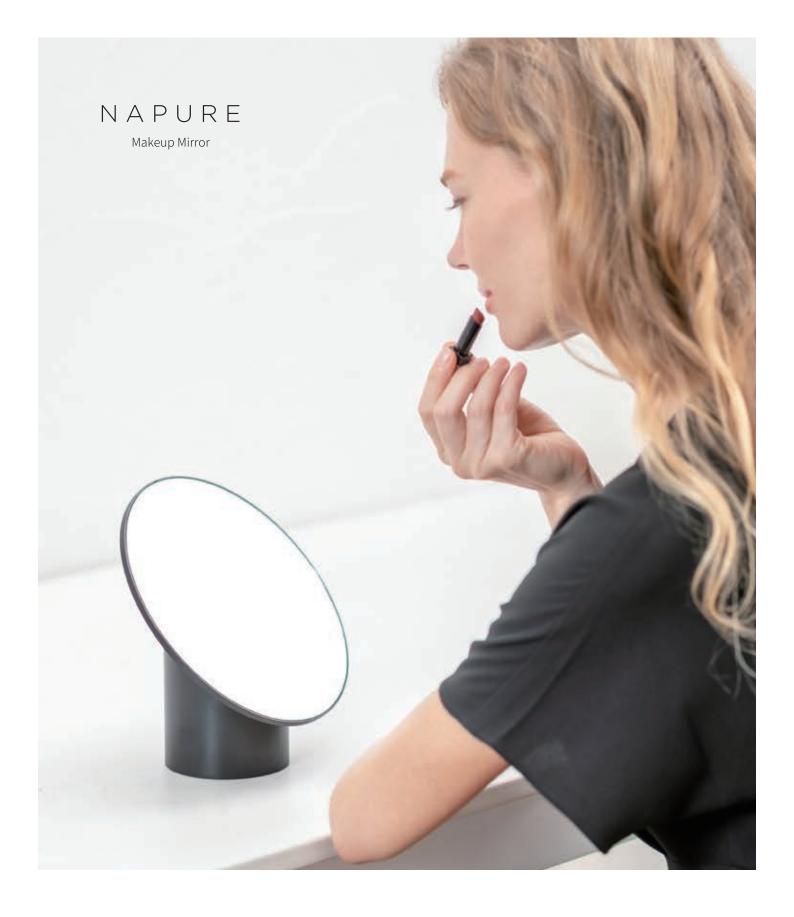

# NAPURE

## Makeup Mirror

ディテールが見やすいローポジションはお肌の手入れやメイク時に、鏡の高さが 10cm 上がるハイポジションは スタイリング時などに、それぞれの用途に合わせた高さと角度に調整ができます。

## 使いやすい高さと角度で自由に止まる構造

お肌の手入れ、メイク、スタイリング。それぞれの用途に使いやすい高さと角度に調整ができます(特許出願準備中)。角度は自由に微調整できるトルクヒンジを採用。

## 髪からデコルテまでを映せるサイズ

卓上ミラーの鏡サイズとしては大きめの $\phi200$ mm を採用。メイクも髪も全体のスタイリングが可能です。

ローポジション

200mm

ハイポジション

| / |   |  |
|---|---|--|
|   |   |  |
|   |   |  |
|   | ı |  |

| 品          | 名    | 品番 / JAN                                                                      | カラー                  | 価格(税抜) | 主な材質                               | サイズ・重量(約)                                                         | 包装       |
|------------|------|-------------------------------------------------------------------------------|----------------------|--------|------------------------------------|-------------------------------------------------------------------|----------|
| ナピュア メイクアツ | プミラー | HM-01bk / 4510510777188<br>HM-01wh / 4510510777195<br>HM-01br / 4510510777201 | ブラック<br>ホワイト<br>ブリック | 5,000円 | ナピュア®ミラー、<br>ABS 樹脂、スチール、<br>マグネット | [商品本体] W203×D130×H200mm (ローポジション) W203×D95×H290mm (ハイポジション) [ミラー] | 紙箱/ステッカー |