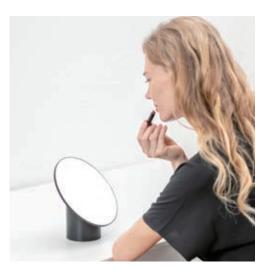

## Makeup Mirror

ディテールが見やすいローポジションはお肌の手入れやメイク時に、鏡の高さが 10cm 上がるハイポジションは スタイリング時などに、それぞれの用途に合わせた高さと角度に調整ができます。

## 髪からデコルテまでを映せるサイズ

卓上ミラーの鏡サイズとしては大きめの $\phi200$ mm を採用。メイクも髪も全体のスタイリングが可能です。

ローポジション

200mm

ハイポジション

| / |   |  |
|---|---|--|
|   |   |  |
|   |   |  |
|   | ı |  |

| 品          | 名    | 品番 / JAN                                                                      | カラー                  | 価格(税抜) | 主な材質                               | サイズ・重量(約)                                                         | 包装       |
|------------|------|-------------------------------------------------------------------------------|----------------------|--------|------------------------------------|-------------------------------------------------------------------|----------|
| ナピュア メイクアツ | プミラー | HM-01bk / 4510510777188<br>HM-01wh / 4510510777195<br>HM-01br / 4510510777201 | ブラック<br>ホワイト<br>ブリック | 5,000円 | ナピュア®ミラー、<br>ABS 樹脂、スチール、<br>マグネット | [商品本体] W203×D130×H200mm (ローポジション) W203×D95×H290mm (ハイポジション) [ミラー] | 紙箱/ステッカー |