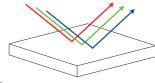

## ナピュア®ミラー

ガラスの色に影響されない正確な色再現により肌本来の色を素直に映し出します。

鉄分を含むガラスに光の青色が吸収され、反射光が金 属の鈍い色をひろうため多色にわたりくすんだ色に映る。

透明度の高いガラスと特殊反射金属加工により、 自然でより純粋な色表現ができる。