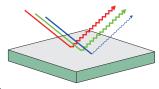

## ナピュア®ミラー

ガラスの色に影響されない正確な色再現により肌本来の色を素直に映し出します。

鉄分を含むガラスに光の青色が吸収され、反射光が金 属の鈍い色をひろうため多色にわたりくすんだ色に映る。

透明度の高いガラスと特殊反射金属加工により、 自然でより純粋な色表現ができる。