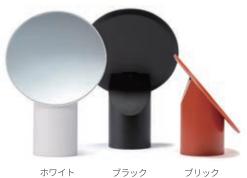

NAPURE (ナピュア)は、自然で純粋な色を映すことができる、特許取得の鏡 (ナピュア®ミラー)を使用した、ミラーコレクションです。ナピュア®ミラーは、くすみの原因となる鉄分をより多く取り除いた透明度の高いガラスと、色の再現性が高い反射金属との組合せにより、本来の姿をありのままに映し出す鏡です。肌の色がより鮮明に映ることで、自分にあったファンデーションの色味がわかり、メイクの仕上がりが格段によくなるため、美容業界のプロの方々にも支持されています。



# NAPURE

## Makeup Mirror

ディテールが見やすいローポジションはお肌の手入れやメイク時に、鏡の高さが 10cm 上がるハイポジションは スタイリング時などに、それぞれの用途に合わせた高さと角度に調整ができます。

## ナピュア®ミラー

ガラスの色に影響されない正確な色再現により肌本来の色を素直に映し出します。





鉄分を含むガラスに光の青色が吸収され、反射光が金 属の鈍い色をひろうため多色にわたりくすんだ色に映る。



透明度の高いガラスと特殊反射金属加工により、 自然でより純粋な色表現ができる。

#### 選べるカラーバリエーション

ブラック、ホワイト、ブリックの3色からお選びいただけます。



ホワイト ブラック

## 使いやすい高さと角度で自由に止まる構造

お肌の手入れ、メイク、スタイリング。それぞれの用途に使いやすい高さと角度に調整ができます(特許出願準備中)。角度は自由に微調整できるトルクヒンジを採用。

## 髪からデコルテまでを映せるサイズ

卓上ミラーの鏡サイズとしては大きめの $\phi200$ mm を採用。メイクも髪も全体のスタイリングが可能です。



ローポジション





200mm



ハイポジション





| / |   |  |
|---|---|--|
|   |   |  |
|   |   |  |
|   | ı |  |

| 品          | 名    | 品番 / JAN                                                                      | カラー                  | 価格(税抜) | 主な材質                               | サイズ・重量(約)                                                         | 包装       |
|------------|------|-------------------------------------------------------------------------------|----------------------|--------|------------------------------------|-------------------------------------------------------------------|----------|
|