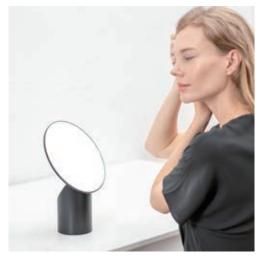

## Makeup Mirror

ディテールが見やすいローポジションはお肌の手入れやメイク時に、鏡の高さが 10cm 上がるハイポジションは スタイリング時などに、それぞれの用途に合わせた高さと角度に調整ができます。

## 使いやすい高さと角度で自由に止まる構造

お肌の手入れ、メイク、スタイリング。それぞれの用途に使いやすい高さと角度に調整ができます(特許出願準備中)。角度は自由に微調整できるトルクヒンジを採用。

## 髪からデコルテまでを映せるサイズ

卓上ミラーの鏡サイズとしては大きめの $\phi200$ mm を採用。メイクも髪も全体のスタイリングが可能です。

ローポジション

200mm

ハイポジション

| / |   |  |
|---|---|--|
|   |   |  |
|   |   |  |
|   | ı |  |

| 品          | 名    | 品番 / JAN                                                                      | カラー                  | 価格(税抜) | 主な材質                               | サイズ・重量(約)                                                         | 包装       |
|------------|------|-------------------------------------------------------------------------------|----------------------|--------|------------------------------------|-------------------------------------------------------------------|----------|
| ナピュア メイクアツ | プミラー | HM-01bk / 4510510777188<br>HM-01wh / 4510510777195<br>HM-01br / 4510510777201 | ブラック<br>ホワイト<br>ブリック | 5,000円 | ナピュア®ミラー、<br>ABS 樹脂、スチール、<br>マグネット | [商品本体] W203×D130×H200mm (ローポジション) W203×D95×H290mm (ハイポジション) [ミラー] | 紙箱/ステッカー |